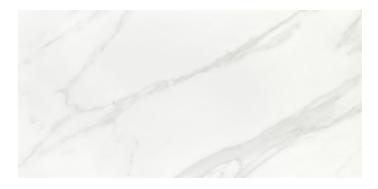

# BASIC MARBLE BIANCO MARBLE-LOOK PORCELAIN TILE

12x24 - 4x4 BULLNOSE - 2x2 MOSAIC

BASIC MARBLE BIANCO 12X24 MATTE

BASIC MARBLE BIANCO 12X24 POLISHED