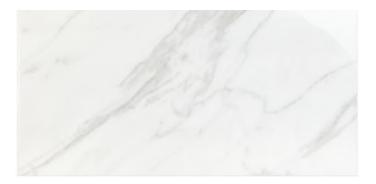

## **BASIC MARBLE BIANCO**

## BASIC MARBLE BIANCO

### MARBLE-LOOK TILE

# BASIC MARBLE BIANCO MARBLE-LOOK PORCELAIN TILE

12x24 - 4x4 BULLNOSE - 2x2 MOSAIC

BASIC MARBLE BIANCO 12X24 MATTE

BASIC MARBLE BIANCO 12X24 POLISHED