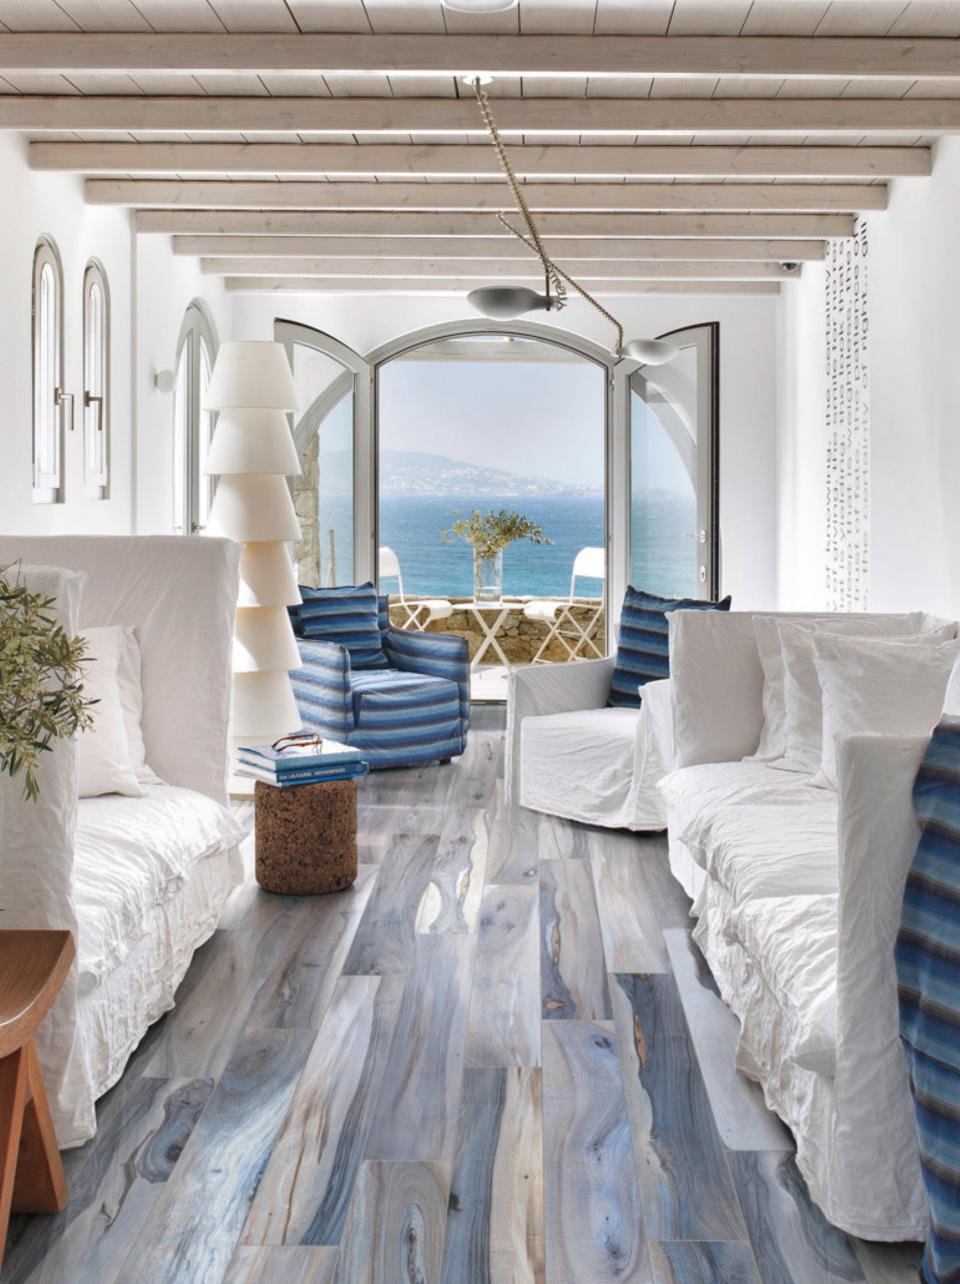

## **BRAZILIAN TIGER BLUE**

### **BRAZILIAN TIGER BLUE**

**EXOTIC WOOD-LOOK TILE** 

# BRAZILIAN TIGER BLUE EXOTIC WOOD-LOOK PORCELAIN TILE

8x48

**BRAZILIAN TIGER BLUE POLISHED 8X48** 

274 tilebar.con