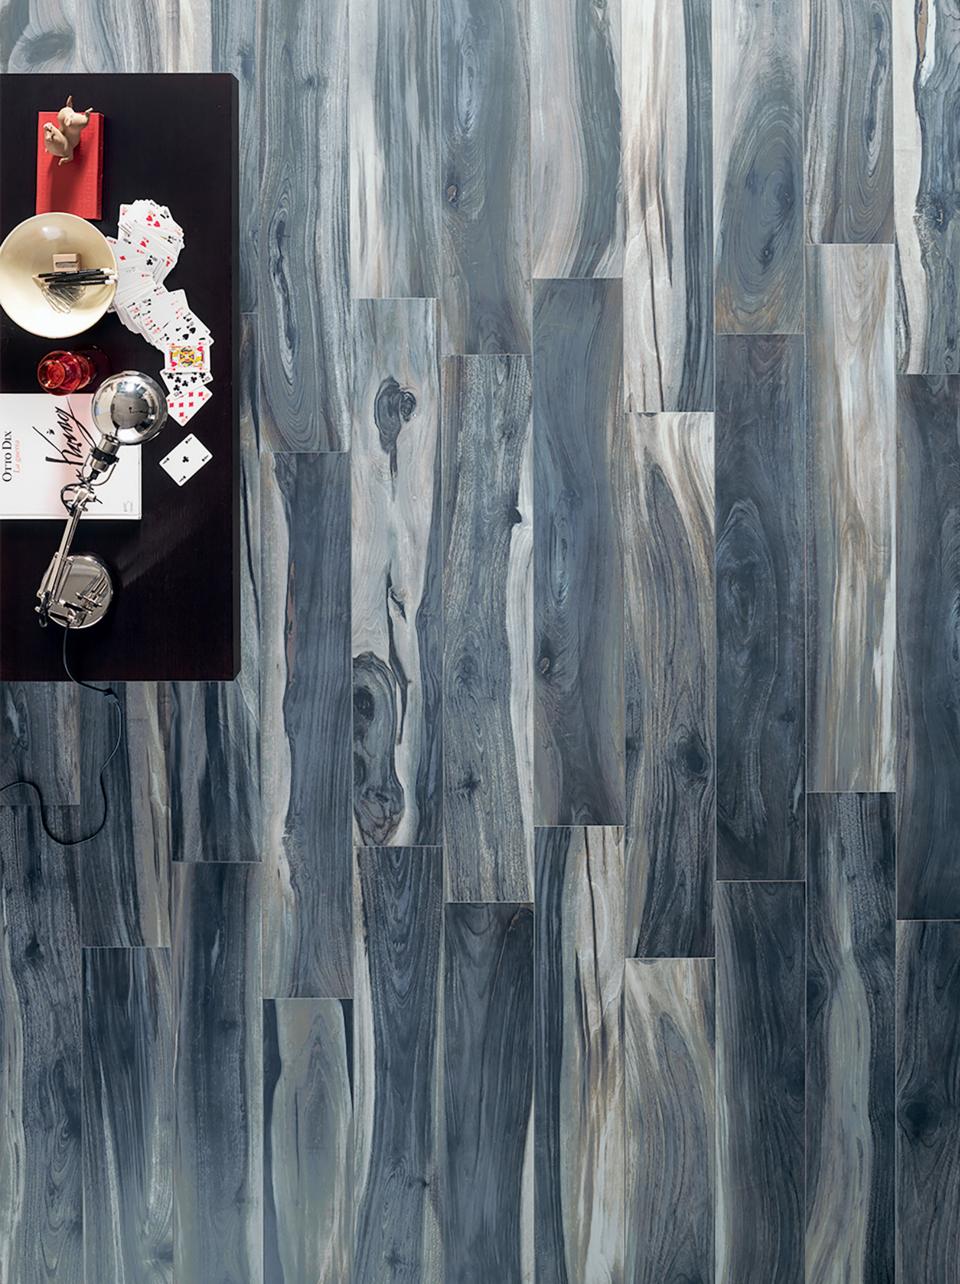

## **BRAZILIAN TIGER BLUE**

### **BRAZILIAN TIGER BLUE**

**EXOTIC WOOD-LOOK TILE** 

# BRAZILIAN TIGER BLUE EXOTIC WOOD-LOOK PORCELAIN TILE

8x48

**BRAZILIAN TIGER BLUE POLISHED 8X48** 

274 tilebar.con