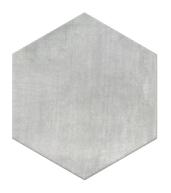

### 10 INCH CONCRETE-LOOK HEXAGON TILE

SIZES

10 INCH HEXAGON

# PAIGE CONCRETE-LOOK PORCELAIN TILE

PAIGE AVORIO 10 INCH HEXAGON

PAIGE GRIGIO 10 INCH HEXAGON

PAIGE ANTRACITE 10 INCH HEXAGON