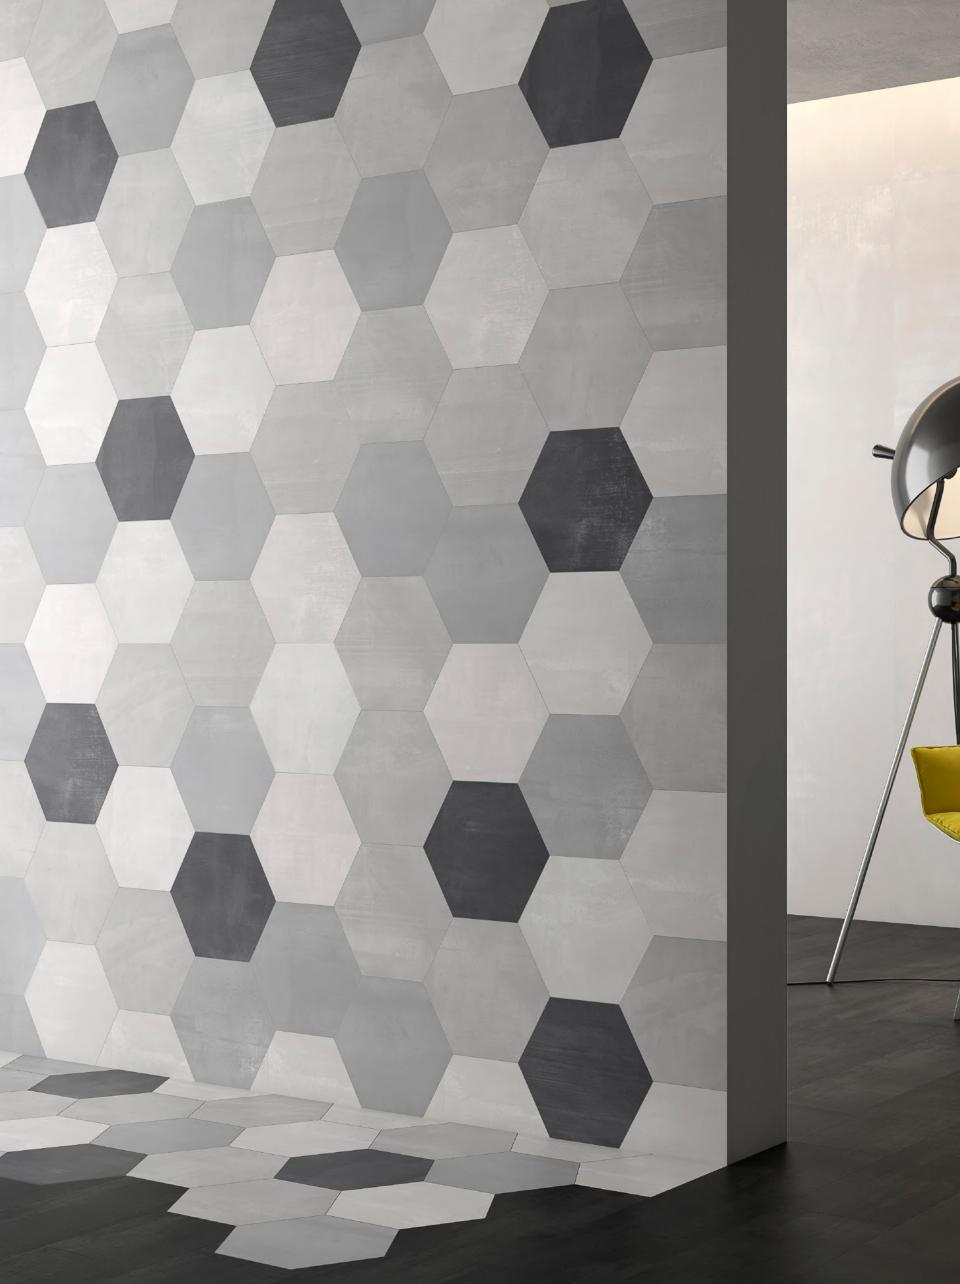

### 10 INCH CONCRETE-LOOK HEXAGON TILE

SIZES

10 INCH HEXAGON

# PAIGE CONCRETE-LOOK PORCELAIN TILE

PAIGE AVORIO 10 INCH HEXAGON

PAIGE GRIGIO 10 INCH HEXAGON

PAIGE ANTRACITE 10 INCH HEXAGON