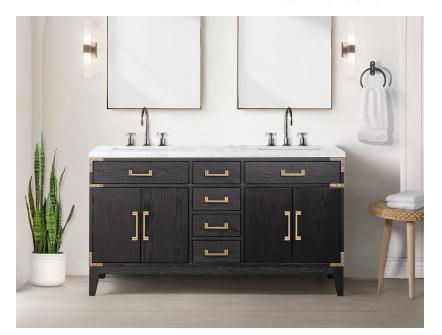

## TILEBAR VANITY Aiden Collection

## WHAT WE LOVE ABOUT AIDEN

Campaign-style hardware and solid acacia wood construction give the Aiden vanity its timeless appeal. This stately, yet rustic collection of freestanding vanities is available in nine sizes and a choice of three neutral colorways: black, brown, and gray—each featuring natural woodgrain. The collection is available as a single or double vanity—with a choice of countertops in either Carrara marble or white acrylic.

- Designer colorways offer an upscale look.
- · Cabinet doors keep bathroom necessities out of view.
- High-quality solid acacia wood construction
- · Choose from an integrated marble or acrylic countertop