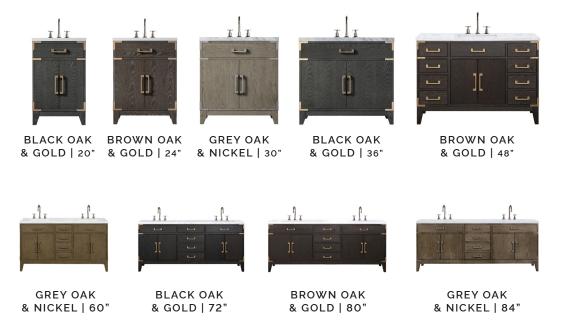

## WHAT WE LOVE ABOUT AIDEN

Campaign-style hardware and solid acacia wood construction give the Aiden vanity its timeless appeal. This stately, yet rustic collection of freestanding vanities is available in nine sizes and a choice of three neutral colorways: black, brown, and gray—each featuring natural woodgrain. The collection is available as a single or double vanity—with a choice of countertops in either Carrara marble or white acrylic.

| SPECIFICATIONS      |                                                                                               |
|---------------------|-----------------------------------------------------------------------------------------------|
| Available Sizes     | 20", 24", 30", 36". 48", 60", 72", 80", 84" (Depth 22")                                       |
| Colors              | Black Oak, Brown Oak, Grey Oak                                                                |
| Finishes            | Wood Grain                                                                                    |
| Hardware            | Brushed Gold (Black Oak, Brown Oak);<br>Brushed Nickel (Grey Oak)                             |
| Storage             | 2 Drawers (20", 24", 30", 36", 48");<br>4 Drawers (60", 72", 80", 84")                        |
| Construction        | Wood                                                                                          |
| Installation Method | Freestanding                                                                                  |
| Counter Options     | Acrylic (20", 24"); Carrara Marble (30", 36", 48", 60", 72", 80", 84"); or No Top (all sizes) |
| Counter Finish      | Polished                                                                                      |
| Overflow            | Yes                                                                                           |
| Overflow            | les                                                                                           |
| Faucet Spread       | Widespread                                                                                    |