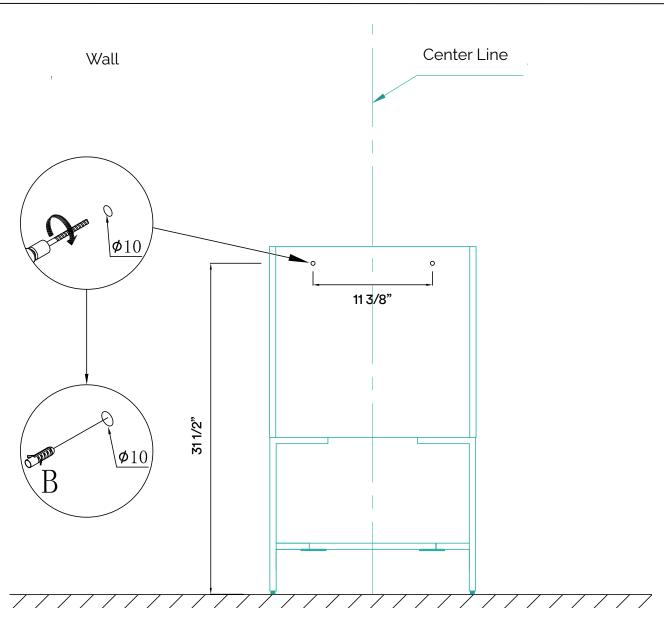

## **REQUIRED TOOLS**

Dimensions may vary by up to 3/8". It is highly recommended to pull all dimensions of actual model for installation and measuring purposes.

STEP 5 STEP 6