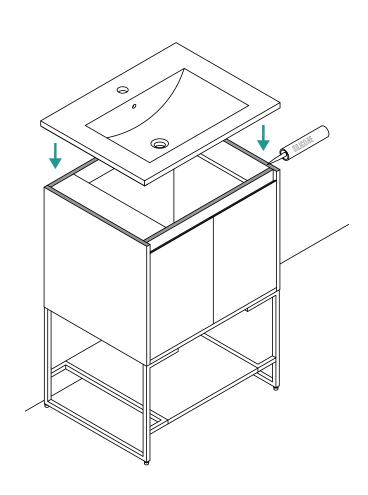

## **REQUIRED TOOLS**

Dimensions may vary by up to 3/8". It is highly recommended to pull all dimensions of actual model for installation and measuring purposes.

STEP 5 STEP 6