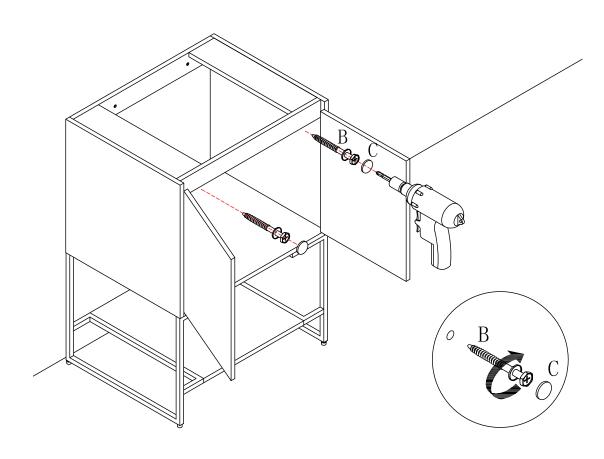

## **REQUIRED TOOLS**

Dimensions may vary by up to 3/8". It is highly recommended to pull all dimensions of actual model for installation and measuring purposes.

STEP 5 STEP 6