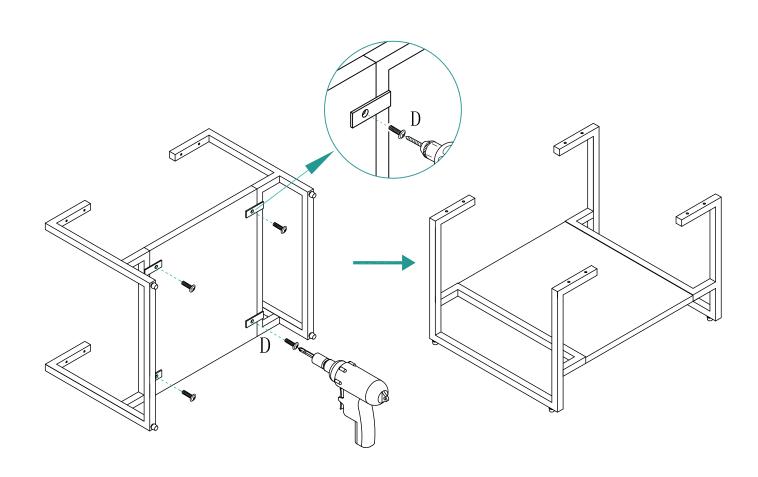

## **REQUIRED TOOLS**

Dimensions may vary by up to 3/8". It is highly recommended to pull all dimensions of actual model for installation and measuring purposes.

STEP 5 STEP 6