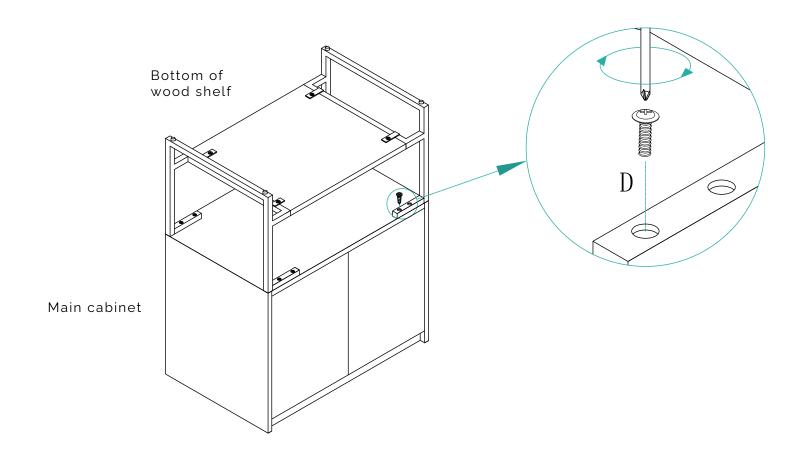

## **REQUIRED TOOLS**

Dimensions may vary by up to 3/8". It is highly recommended to pull all dimensions of actual model for installation and measuring purposes.

STEP 5 STEP 6