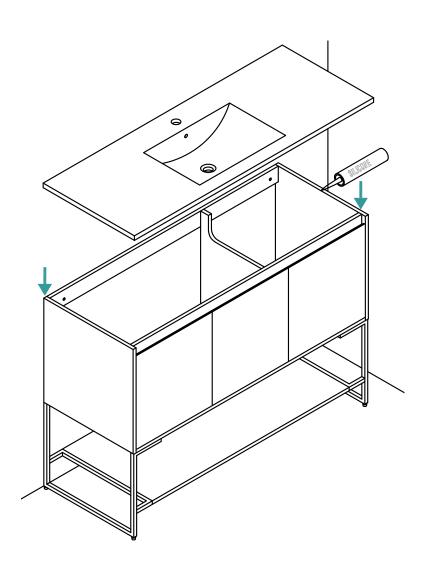

## **REQUIRED TOOLS**

Dimensions may vary by up to 3/8". It is highly recommended to pull all dimensions of actual model for installation and measuring purposes.

STEP 5 STEP 6