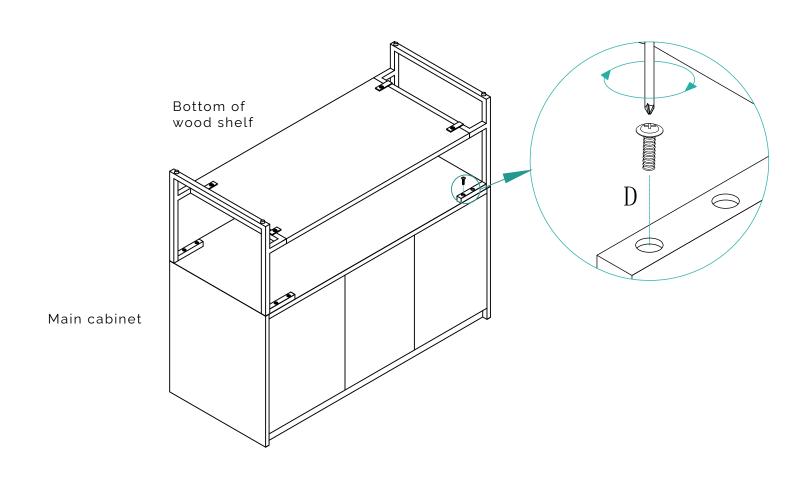

## **REQUIRED TOOLS**

Dimensions may vary by up to 3/8". It is highly recommended to pull all dimensions of actual model for installation and measuring purposes.

STEP 5 STEP 6