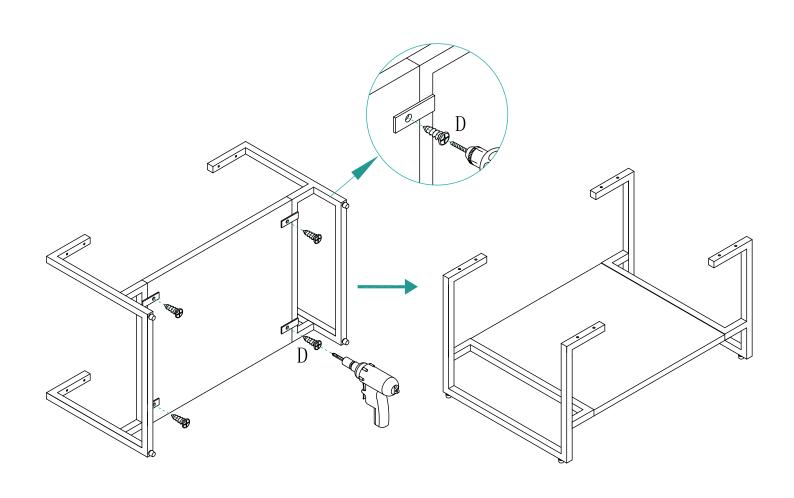

## **REQUIRED TOOLS**

Dimensions may vary by up to 3/8". It is highly recommended to pull all dimensions of actual model for installation and measuring purposes.

STEP 5 STEP 6