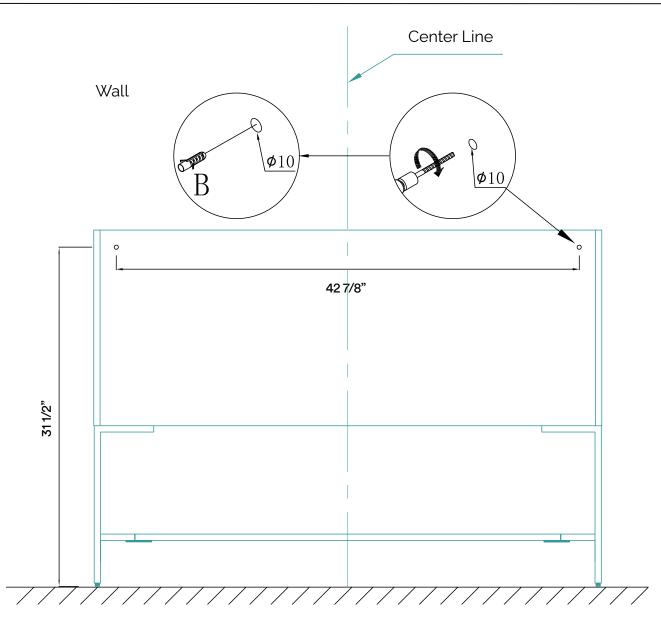

## **REQUIRED TOOLS**

Dimensions may vary by up to 3/8". It is highly recommended to pull all dimensions of actual model for installation and measuring purposes.

STEP 5 STEP 6