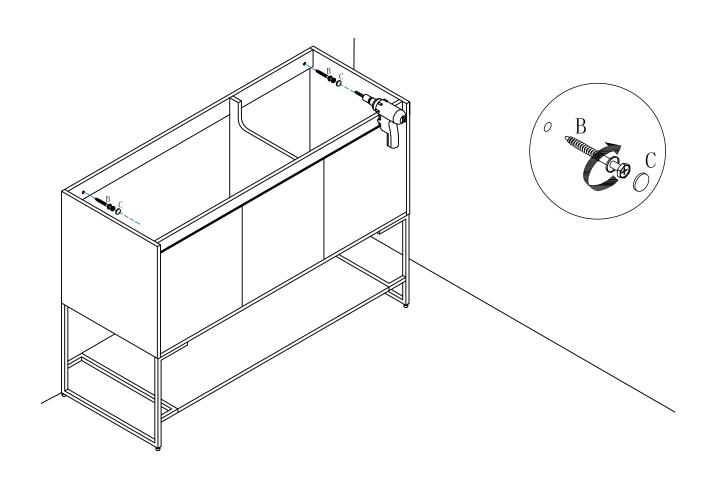

## **REQUIRED TOOLS**

Dimensions may vary by up to 3/8". It is highly recommended to pull all dimensions of actual model for installation and measuring purposes.

STEP 5 STEP 6