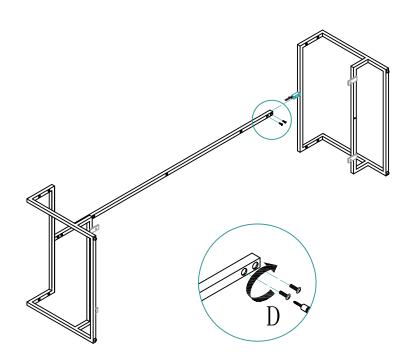

oduct. During unpacking the product and prior to installation inspect your new product for any damages or missing parts. Do not attempt to install or operate the product if the product is damaged.

To avoid scratches, scuffs, and other damages, do not assemble your vanity directly on the floor. Place a sheet of cardboard or another protective surface on the floor, and assemble your vanity on top of it. Always protect all surfaces from sharp objects, high heat sources, direct prolonged sunlight, and harsh chemicals.

Professional installation is recommended.

## **SUPPLIED PARTS**

| Part      | Onno | 2<br>Pieces  |
|-----------|------|--------------|
| Part<br>B |      | 2<br>Pieces  |
| Part      |      | 2<br>Pieces  |
| Part      |      | 18<br>Pieces |

## **REQUIRED TOOLS**

























STEP 5 STEP 6