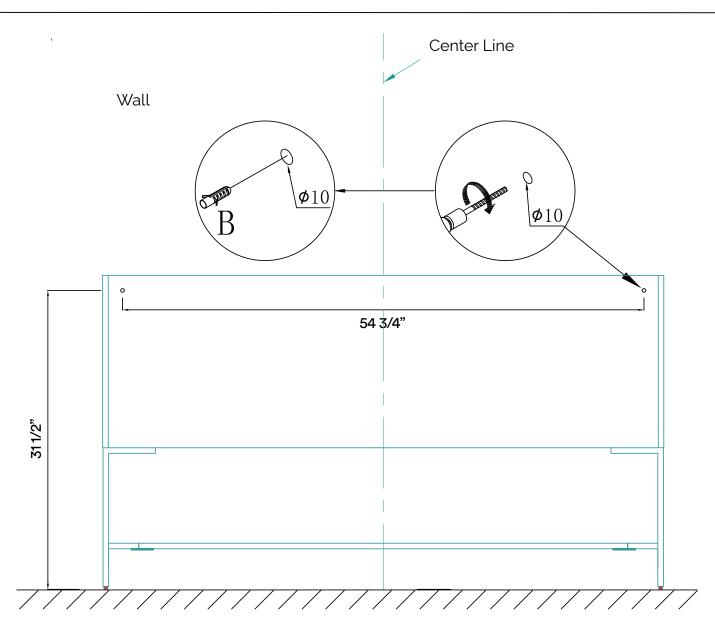

## **INSTALLATION GUIDE**

Amani 48"

Read all instructions before unpacking the product. During unpacking the product and prior to installation inspect your new product for any damages or missing parts. Do not attempt to install or operate the product if the product is damaged.