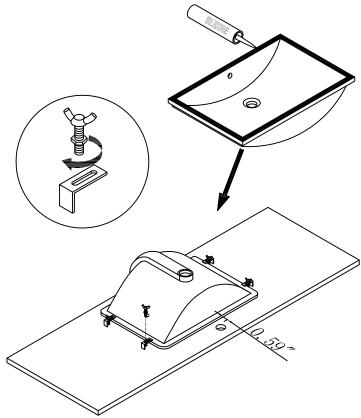

g unpacking the product and prior to installation inspect your new product for any damages or missing parts. Do not attempt to install or operate the product if the product is damaged.

To avoid scratches, scuffs, and other damages, do not assemble your vanity directly on the floor. Place a sheet of cardboard or another protective surface on the floor, and assemble your vanity on top of it. Always protect all surfaces from sharp objects, high heat sources, direct prolonged sunlight, and harsh chemicals.

Professional installation is recommended.

## **SUPPLIED PARTS**

| Part      | Onno | 2<br>Pieces  |
|-----------|------|--------------|
| Part<br>B |      | 2<br>Pieces  |
| Part      |      | 2<br>Pieces  |
| Part      |      | 18<br>Pieces |

## **REQUIRED TOOLS**

























STEP 5 STEP 6