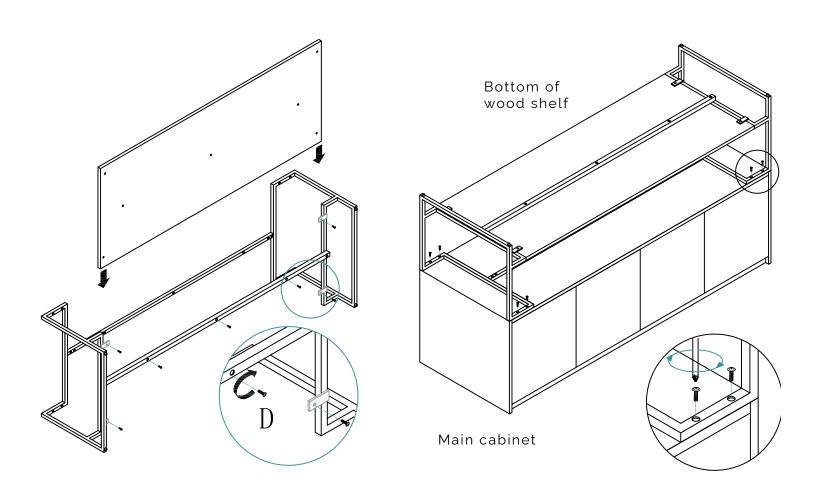

During unpacking the product and prior to installation inspect your new product for any damages or missing parts. Do not attempt to install or operate the product if the product is damaged.

To avoid scratches, scuffs, and other damages, do not assemble your vanity directly on the floor. Place a sheet of cardboard or another protective surface on the floor, and assemble your vanity on top of it. Always protect all surfaces from sharp objects, high heat sources, direct prolonged sunlight, and harsh chemicals.

Professional installation is recommended.

## **SUPPLIED PARTS**

| Part      | Onno | 2<br>Pieces  |
|-----------|------|--------------|
| Part<br>B |      | 2<br>Pieces  |
| Part      |      | 2<br>Pieces  |
| Part      |      | 18<br>Pieces |

## **REQUIRED TOOLS**

























STEP 5 STEP 6