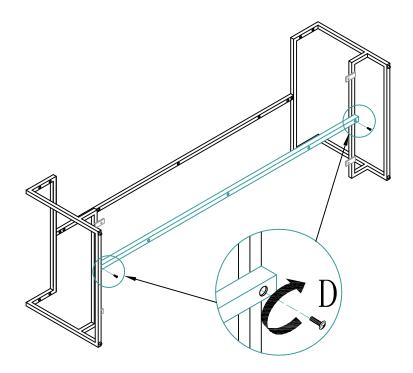

uct. During unpacking the product and prior to installation inspect your new product for any damages or missing parts. Do not attempt to install or operate the product if the product is damaged.

To avoid scratches, scuffs, and other damages, do not assemble your vanity directly on the floor. Place a sheet of cardboard or another protective surface on the floor, and assemble your vanity on top of it. Always protect all surfaces from sharp objects, high heat sources, direct prolonged sunlight, and harsh chemicals.

Professional installation is recommended.

## **SUPPLIED PARTS**

| Part      | Onno | 2<br>Pieces  |
|-----------|------|--------------|
| Part<br>B |      | 2<br>Pieces  |
| Part      |      | 2<br>Pieces  |
| Part      |      | 18<br>Pieces |

## **REQUIRED TOOLS**

























STEP 5 STEP 6