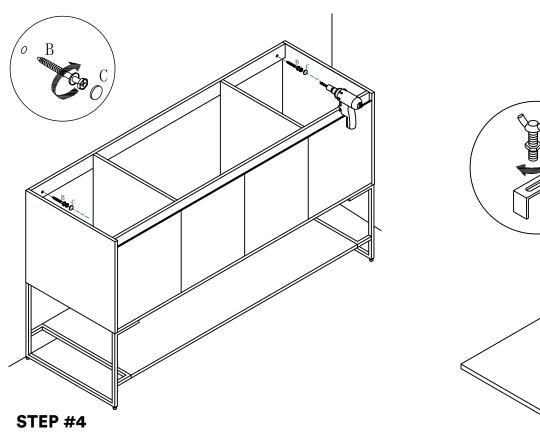

ing unpacking the product and prior to installation inspect your new product for any damages or missing parts. Do not attempt to install or operate the product if the product is damaged.

To avoid scratches, scuffs, and other damages, do not assemble your vanity directly on the floor. Place a sheet of cardboard or another protective surface on the floor, and assemble your vanity on top of it. Always protect all surfaces from sharp objects, high heat sources, direct prolonged sunlight, and harsh chemicals.

Professional installation is recommended.

## **SUPPLIED PARTS**

| Part      | Onno | 2<br>Pieces  |
|-----------|------|--------------|
| Part<br>B |      | 2<br>Pieces  |
| Part      |      | 2<br>Pieces  |
| Part      |      | 18<br>Pieces |

## **REQUIRED TOOLS**

























STEP 5 STEP 6