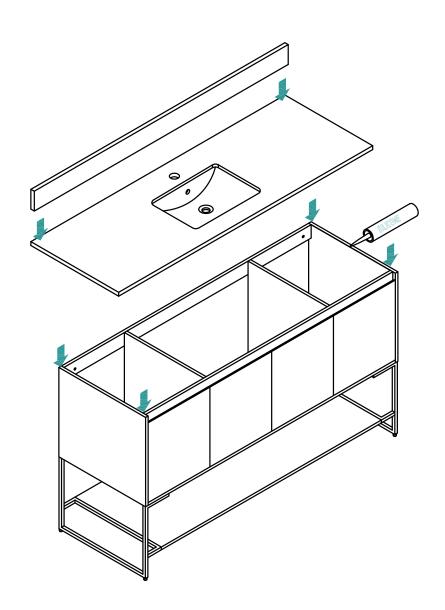

duct and prior to installation inspect your new product for any damages or missing parts. Do not attempt to install or operate the product if the product is damaged.

To avoid scratches, scuffs, and other damages, do not assemble your vanity directly on the floor. Place a sheet of cardboard or another protective surface on the floor, and assemble your vanity on top of it. Always protect all surfaces from sharp objects, high heat sources, direct prolonged sunlight, and harsh chemicals.

Professional installation is recommended.

## **SUPPLIED PARTS**

| Part      | Onno | 2<br>Pieces  |
|-----------|------|--------------|
| Part<br>B |      | 2<br>Pieces  |
| Part      |      | 2<br>Pieces  |
| Part      |      | 18<br>Pieces |

## **REQUIRED TOOLS**

























STEP 5 STEP 6