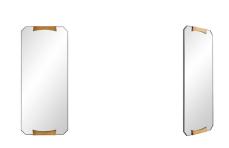

## KRIS RECTANGULAR MIRROR

2046 H: 48.5 IN, W: 21 IN, D: 3 IN Antique Brass Contract Suitable As Is

Elegantly modern, the Kris Rectangular Mirror displays a refined geometric design. Gracefully formed brass clasps hold this mirror top and bottom, all in an antique brass finish over a blackened iron frame. The raised design creates depth and adds chic sophistication. Security cleat hanging hardware included and allows for vertical or horizontal display.