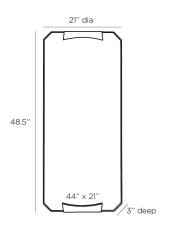

## KRIS RECTANGULAR MIRROR

2046 H: 48.5 IN, W: 21 IN, D: 3 IN Antique Brass Contract Suitable As Is

Elegantly modern, the Kris Rectangular Mirror displays a refined geometric design. Gracefully formed brass clasps hold this mirror top and bottom, all in an antique brass finish over a blackened iron frame. The raised design creates depth and adds chic sophistication. Security cleat hanging hardware included and allows for vertical or horizontal display.

## APPEARANCE

Material

Finish

Brass, Iron, Mirror Antique Brass, Blackened Iron, Plain Top Coat/Sealant true

DIMENSIONS Mirror Size

H: 44 IN, W: 21 IN