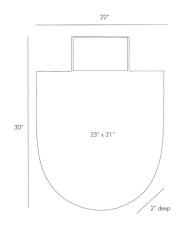

# LIANNA MIRROR

2794 H: 30 IN, W: 22 IN, D: 2 IN Gold Contract Suitable As Is The Lianna Mirror's unique shape is a statement in itself, but combined with a hammered, gold-finished iron frame and black chiseled marble crown, it becomes a true focal point for any room. Features a security cleat attachment. Marble may vary.

#### DIMENSIONS

6

Mirror Size H: 23 IN, W: 21 IN