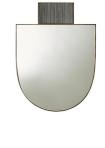

# LIANNA MIRROR

2794 H: 30 IN, W: 22 IN, D: 2 IN Gold Contract Suitable As Is The Lianna Mirror's unique shape is a statement in itself, but combined with a hammered, gold-finished iron frame and black chiseled marble crown, it becomes a true focal point for any room. Features a security cleat attachment. Marble may vary.

## <u>APPEARANCE</u>

Material Iron, Marble, Mirror Material Type Chiseled, Painted Finish Black, Plain

Finish Will Vary true
Top Coat/Sealant true