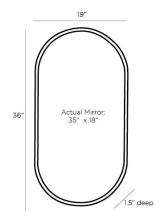

## VAQUERO SMALL MIRROR

WMI13 H: 36 IN, W: 19 IN, D: 1.5 IN Antique Brass Contract Suitable As Is

Rendered in a classic capsule shape, the Vaquero mirror is endowed with a vintage sensibility. Crafted in antique brass with a beveled mirror, the chic accent piece is striking alone or as a pair over a vanity. The mirror can be hung vertically or horizontally and is fitted with a security cleat.

#### DIMENSIONS

Mirror Size

Brass, Mirror Beveled Plain false

1 H: 35 IN, W: 18 IN