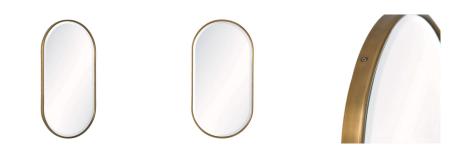

## VAQUERO SMALL MIRROR

WMI13 H: 36 IN, W: 19 IN, D: 1.5 IN Antique Brass Contract Suitable As Is

Rendered in a classic capsule shape, the Vaquero mirror is endowed with a vintage sensibility. Crafted in antique brass with a beveled mirror, the chic accent piece is striking alone or as a pair over a vanity. The mirror can be hung vertically or horizontally and is fitted with a security cleat.