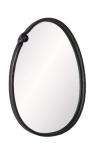

# **VOLTAIRE MIRROR**

The serpentine Voltaire mirror offers an unexpected twist, created in forged blackened iron with a knotted detail. Fresh and modern, the accent piece is sure to be the pride of any room it occupies. Can be hung vertically or horizontally and is fitted with a security cleat. Finish will vary.