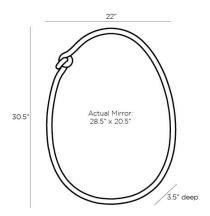

# ARTERIORS

# **VOLTAIRE MIRROR**











The serpentine Voltaire mirror offers an unexpected twist, created in forged blackened iron with a knotted detail. Fresh and modern, the accent piece is sure to be the pride of any room it occupies. Can be hung vertically or horizontally and is fitted with a security cleat. Finish will vary.

# <u>APPEARANCE</u>

Material Iron, Mirror
Finish Plain
Finish Will Vary true
Top Coat/Sealant false

### **DIMENSIONS**

Mirror Size H: 28.5 IN, W: 20.5 IN

#### SHIPPING

Shipping Requirements TruckShip Product Weight 24 LBS Gross Weight 1 30.42 LBS

Shipping Box 1 H: 32.68 IN, L: 24.41 IN, W: 5.91 IN

#### ADDITIONAL INFO

Hanger Position Vertical & Horizontal Hanger Type Security Cleat

Hanger Size 12

#### CONTRACT

Contract Suitable true