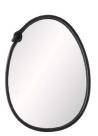

# **VOLTAIRE MIRROR**

The serpentine Voltaire mirror offers an unexpected twist, created in forged blackened iron with a knotted detail. Fresh and modern, the accent piece is sure to be the pride of any room it occupies. Can be hung vertically or horizontally and is fitted with a security cleat. Finish will vary.