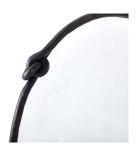

# **VOLTAIRE MIRROR**

The serpentine Voltaire mirror offers an unexpected twist, created in forged blackened iron with a knotted detail. Fresh and modern, the accent piece is sure to be the pride of any room it occupies. Can be hung vertically or horizontally and is fitted with a security cleat. Finish will vary.

# <u>APPEARANCE</u>

Material Iron, Mirror
Finish Plain
Finish Will Vary true
Top Coat/Sealant false