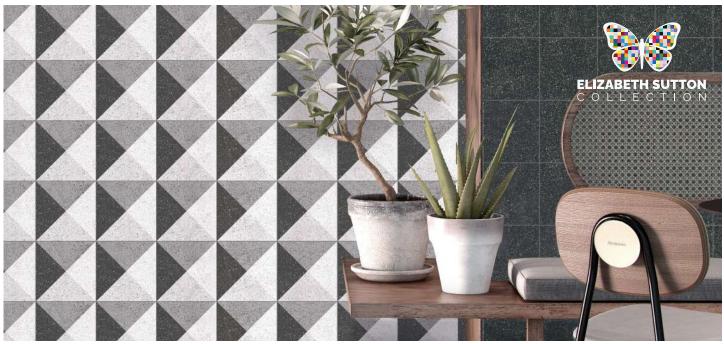

# ART GEO COLLECTION BY ELIZABETH SUTTON

TILE PATTERN GUIDE

DECO PATTERN 1 | TERRAZZO DECO GRIGIO

DOS PATTERN 3 | CEMENT DOS NAVY

DOS PATTERN 1 | CEMENT DOS GRIGIO

DECO PATTERN 4 | CEMENT DECO NAVY

DECO PATTERN 3 | CEMENT DECO GRIGIO

#### **ABOUT ART GEO**

Award-winning artist Elizabeth Sutton is back with a new and vibrant collabroation with TileBar. The Art Geo Collection captures both a terrazzo and encaustic look with Sutton's unique artistic touch in a bold blue, black, and gray color palette. With two graphic designs and an array of single color tile options, this exclusive porcelain line provides countless pattern variations, playing with balance, color, and scale.

## ART GEO COLLECTION 16 TILES | CEMENT & TERRAZZO OPTIONS