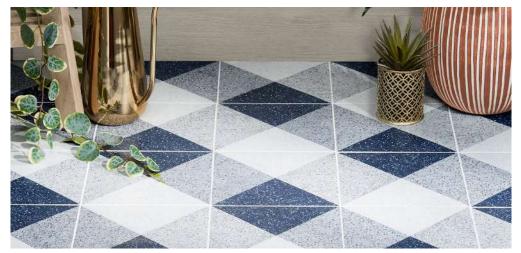

## ART GEO: DOS

USE THIS GUIDE TO FIND YOUR FAVORITE PATTERN USING THE "DOS" TILES FROM THE ELIZABETH SUTTON ART GEO COLLECTION. ALL PATTERNS WORK WITH BOTH THE CEMENT AND TERRAZZO TILE OPTIONS.

CEMENT DOS GRIGIO

TERRAZZO DOS GRIGIO

CEMENT DOS NAVY

TERRAZZO DOS NAVY

DOS PATTERN 2 | CEMENT DOS NAVY

DOS PATTERN 4 | TERRAZZO DOS GRIGIO