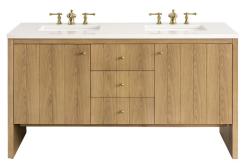

## WHAT WE LOVE ABOUT HUDSON

Bring the look of sophisticated, high-quality furniture to your bath with the James Martin Vanities Hudson collection. White Oak, cathedral grain veneers, and panel detailing define this premium collection of freestanding vanities, available in three sizes. Choose from Carrara marble or four quartz countertops. Adding a touch of modern luxury: roomy, soft-closing drawers lined in brushed aluminum, brass hardware, and dual power and USB outlets.

|                     | SPECIFICATIONS                                                                                              |
|---------------------|-------------------------------------------------------------------------------------------------------------|
| Available Sizes     | 36", 48", 60" (23.5" Depth)                                                                                 |
| Colors              | Light Natural Oak                                                                                           |
| Finishes            | Wood Grain                                                                                                  |
| Hardware            | Champagne Brass                                                                                             |
| Storage             | 2 Doors (36"); 1 Shelf, 1 Door (48");<br>2 Shelves, 2 Doors (60")                                           |
| Construction        | Wood                                                                                                        |
| Installation Method | Free-Standing                                                                                               |
| Sink                | Undermount - Single (All Sizes); Double (60")                                                               |
| Counter Options     | Carrara Marble, Charcoal Soapstone Quartz,<br>Eternal Marfil Quartz, Grey Expo Quartz,<br>White Zeus Quartz |
| Overflow            | Yes                                                                                                         |
| Faucet Spread       | Widespread                                                                                                  |
| Assembly Required   | Yes - Counter Only; Vanity comes assembled                                                                  |

CHARCOAL SOAPSTONE | 36"

ETERNAL MARFIL | 48"

CARRARA MARBLE | 60" SINGLE SINK

WHITE ZEUS | 60" **DOUBLE SINK**