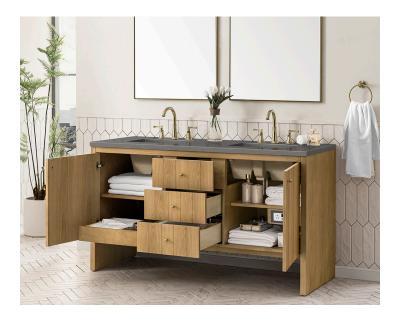

## WHAT WE LOVE ABOUT HUDSON

Bring the look of sophisticated, high-quality furniture to your bath with the James Martin Vanities Hudson collection. White Oak, cathedral grain veneers, and panel detailing define this premium collection of freestanding vanities, available in three sizes. Choose from Carrara marble or four quartz countertops. Adding a touch of modern luxury: roomy, soft-closing drawers lined in brushed aluminum, brass hardware, and dual power and USB outlets.

- · Convenient power and USB outlets are located inside cabinet doors.
- · Cabinets are treated with a premium finish to protect against moisture and UV damage.
- Soft-closing drawers, lined in brushed aluminum, offer ample storage.
- · A removable bamboo storage tray is included.

|                     | SPECIFICATIONS                                                                                              |
|---------------------|-------------------------------------------------------------------------------------------------------------|
| Available Sizes     | 36", 48", 60" (23.5" Depth)                                                                                 |
| Colors              | Light Natural Oak                                                                                           |
| Finishes            | Wood Grain                                                                                                  |
| Hardware            | Champagne Brass                                                                                             |
| Storage             | 2 Doors (36"); 1 Shelf, 1 Door (48");<br>2 Shelves, 2 Doors (60")                                           |
| Construction        | Wood                                                                                                        |
| Installation Method | Free-Standing                                                                                               |
| Sink                | Undermount - Single (All Sizes); Double (60")                                                               |
| Counter Options     | Carrara Marble, Charcoal Soapstone Quartz,<br>Eternal Marfil Quartz, Grey Expo Quartz,<br>White Zeus Quartz |
| Overflow            | Yes                                                                                                         |
| Faucet Spread       | Widespread                                                                                                  |
| Assembly Required   | Yes - Counter Only; Vanity comes assembled                                                                  |