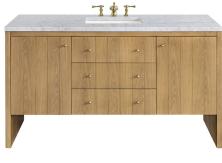

## WHAT WE LOVE ABOUT HUDSON

Bring the look of sophisticated, high-quality furniture to your bath with the James Martin Vanities Hudson collection. White Oak, cathedral grain veneers, and panel detailing define this premium collection of freestanding vanities, available in three sizes. Choose from Carrara marble or four quartz countertops. Adding a touch of modern luxury: roomy, soft-closing drawers lined in brushed aluminum, brass hardware, and dual power and USB outlets.

|                     | SPECIFICATIONS                                                                                              |
|---------------------|-------------------------------------------------------------------------------------------------------------|
| Available Sizes     | 36", 48", 60" (23.5" Depth)                                                                                 |
| Colors              | Light Natural Oak                                                                                           |
| Finishes            | Wood Grain                                                                                                  |
| Hardware            | Champagne Brass                                                                                             |
| Storage             | 2 Doors (36"); 1 Shelf, 1 Door (48");<br>2 Shelves, 2 Doors (60")                                           |
| Construction        | Wood                                                                                                        |
| Installation Method | Free-Standing                                                                                               |
| Sink                | Undermount - Single (All Sizes); Double (60")                                                               |
| Counter Options     | Carrara Marble, Charcoal Soapstone Quartz,<br>Eternal Marfil Quartz, Grey Expo Quartz,<br>White Zeus Quartz |
| Overflow            | Yes                                                                                                         |
| Faucet Spread       | Widespread                                                                                                  |
| Assembly Required   | Yes - Counter Only; Vanity comes assembled                                                                  |

CHARCOAL SOAPSTONE | 36"

ETERNAL MARFIL | 48"

CARRARA MARBLE | 60" SINGLE SINK

WHITE ZEUS | 60" **DOUBLE SINK**