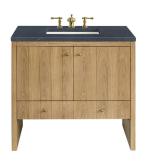

|                     | SPECIFICATIONS                                                                                              |
|---------------------|-------------------------------------------------------------------------------------------------------------|
| Available Sizes     | 36", 48", 60" (23.5" Depth)                                                                                 |
| Colors              | Light Natural Oak                                                                                           |
| Finishes            | Wood Grain                                                                                                  |
| Hardware            | Champagne Brass                                                                                             |
| Storage             | 2 Doors (36"); 1 Shelf, 1 Door (48");<br>2 Shelves, 2 Doors (60")                                           |
| Construction        | Wood                                                                                                        |
| Installation Method | Free-Standing                                                                                               |
| Sink                | Undermount - Single (All Sizes); Double (60")                                                               |
| Counter Options     | Carrara Marble, Charcoal Soapstone Quartz,<br>Eternal Marfil Quartz, Grey Expo Quartz,<br>White Zeus Quartz |
| Overflow            | Yes                                                                                                         |
| Faucet Spread       | Widespread                                                                                                  |
| Assembly Required   | Yes - Counter Only; Vanity comes assembled                                                                  |

CHARCOAL SOAPSTONE | 36"

ETERNAL MARFIL | 48"

CARRARA MARBLE | 60" SINGLE SINK

WHITE ZEUS | 60" **DOUBLE SINK**