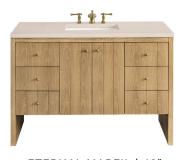

|                     | SPECIFICATIONS                                                                                              |
|---------------------|-------------------------------------------------------------------------------------------------------------|
| Available Sizes     | 36", 48", 60" (23.5" Depth)                                                                                 |
| Colors              | Light Natural Oak                                                                                           |
| Finishes            | Wood Grain                                                                                                  |
| Hardware            | Champagne Brass                                                                                             |
| Storage             | 2 Doors (36"); 1 Shelf, 1 Door (48");<br>2 Shelves, 2 Doors (60")                                           |
| Construction        | Wood                                                                                                        |
| Installation Method | Free-Standing                                                                                               |
| Sink                | Undermount - Single (All Sizes); Double (60")                                                               |
| Counter Options     | Carrara Marble, Charcoal Soapstone Quartz,<br>Eternal Marfil Quartz, Grey Expo Quartz,<br>White Zeus Quartz |
| Overflow            | Yes                                                                                                         |
| Faucet Spread       | Widespread                                                                                                  |
| Assembly Required   | Yes - Counter Only; Vanity comes assembled                                                                  |

CHARCOAL SOAPSTONE | 36"

ETERNAL MARFIL | 48"

CARRARA MARBLE | 60" SINGLE SINK

WHITE ZEUS | 60" **DOUBLE SINK**