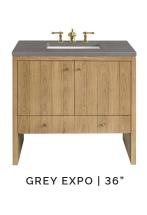

|                     | SPECIFICATIONS                                                                                              |
|---------------------|-------------------------------------------------------------------------------------------------------------|
| Available Sizes     | 36", 48", 60" (23.5" Depth)                                                                                 |
| Colors              | Light Natural Oak                                                                                           |
| Finishes            | Wood Grain                                                                                                  |
| Hardware            | Champagne Brass                                                                                             |
| Storage             | 2 Doors (36"); 1 Shelf, 1 Door (48");<br>2 Shelves, 2 Doors (60")                                           |
| Construction        | Wood                                                                                                        |
| Installation Method | Free-Standing                                                                                               |
| Sink                | Undermount - Single (All Sizes); Double (60")                                                               |
| Counter Options     | Carrara Marble, Charcoal Soapstone Quartz,<br>Eternal Marfil Quartz, Grey Expo Quartz,<br>White Zeus Quartz |
| Overflow            | Yes                                                                                                         |
| Faucet Spread       | Widespread                                                                                                  |
| Assembly Required   | Yes - Counter Only; Vanity comes assembled                                                                  |

CHARCOAL SOAPSTONE | 36"

ETERNAL MARFIL | 48"

CARRARA MARBLE | 60" SINGLE SINK

WHITE ZEUS | 60" **DOUBLE SINK**