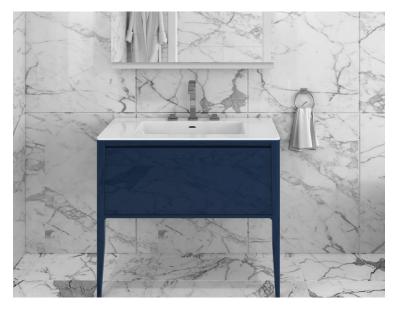

## WHAT WE LOVE ABOUT LUXE

Chameleon Concepts new Luxe Collection embodies elegance and grace in a bathroom vanity. Each vanity is created seamlessly with beautiful rounded edges and two (2) graceful front legs. The interior of each vanity features two functional and practical drawers. The Luxe Vanity Collection is a wall-mounted vanity and is available in 3 sizes; 30", 36" and 42" and 3 lacquer colors; black, white and navy.

- Graceful, rounded profile
- Wall-mounted vanity with integrated countertop
- Two beechwood front legs
- Two drawers for storage with soft close European glides

| SPECIFICATIONS      |                                                          |
|---------------------|----------------------------------------------------------|
| Available Sizes     | 30", 36", 42" (18" Depth)                                |
| Colors              | Black, Navy, White                                       |
| Drawers             | One large interior drawer and one upper accessory drawer |
| Construction        | MDF                                                      |
| Installation Method | Wallmounted                                              |
| Sink Material       | Solid Surface                                            |
| Counter Finish      | Matte                                                    |
| Overflow            | Yes                                                      |
| Faucet Spread       | 8" Widespread, Faucet Not Included                       |
| Assembly Required   | No                                                       |

BLACK NAVY WHITE