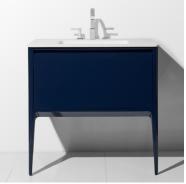

## WHAT WE LOVE ABOUT LUXE

Chameleon Concepts new Luxe Collection embodies elegance and grace in a bathroom vanity. Each vanity is created seamlessly with beautiful rounded edges and two (2) graceful front legs. The interior of each vanity features two functional and practical drawers. The Luxe Vanity Collection is a wall-mounted vanity and is available in 3 sizes; 30", 36" and 42" and 3 lacquer colors; black, white and navy.

- Graceful, rounded profile
- Wall-mounted vanity with integrated countertop
- Two beechwood front legs
- Two drawers for storage with soft close European glides

| SPECIFICATIONS      |                                                          |
|---------------------|----------------------------------------------------------|
| Available Sizes     | 30", 36", 42" (18" Depth)                                |
| Colors              | Black, Navy, White                                       |
| Drawers             | One large interior drawer and one upper accessory drawer |
| Construction        | MDF                                                      |
| Installation Method | Wallmounted                                              |
| Sink Material       | Solid Surface                                            |
| Counter Finish      | Matte                                                    |
| Overflow            | Yes                                                      |
| Faucet Spread       | 8" Widespread, Faucet Not Included                       |
| Assembly Required   | No                                                       |

BLACK NAVY WHITE