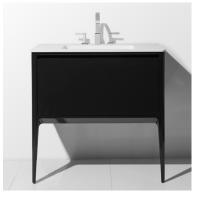

## WHAT WE LOVE ABOUT LUXE

Chameleon Concepts new Luxe Collection embodies elegance and grace in a bathroom vanity. Each vanity is created seamlessly with beautiful rounded edges and two (2) graceful front legs. The interior of each vanity features two functional and practical drawers. The Luxe Vanity Collection is a wall-mounted vanity and is available in 3 sizes; 30", 36" and 42" and 3 lacquer colors; black, white and navy.

- Graceful, rounded profile
- Wall-mounted vanity with integrated countertop
- Two beechwood front legs
- Two drawers for storage with soft close European glides

| SPECIFICATIONS      |                                                          |
|---------------------|----------------------------------------------------------|
| Available Sizes     | 30", 36", 42" (18" Depth)                                |
| Colors              | Black, Navy, White                                       |
| Drawers             | One large interior drawer and one upper accessory drawer |
| Construction        | MDF                                                      |
| Installation Method | Wallmounted                                              |
| Sink Material       | Solid Surface                                            |
| Counter Finish      | Matte                                                    |
| Overflow            | Yes                                                      |
| Faucet Spread       | 8" Widespread, Faucet Not Included                       |
| Assembly Required   | No                                                       |

BLACK NAVY WHITE