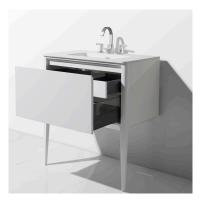

## WHAT WE LOVE ABOUT LUXE

Chameleon Concepts new Luxe Collection embodies elegance and grace in a bathroom vanity. Each vanity is created seamlessly with beautiful rounded edges and two (2) graceful front legs. The interior of each vanity features two functional and practical drawers. The Luxe Vanity Collection is a wall-mounted vanity and is available in 3 sizes; 30", 36" and 42" and 3 lacquer colors; black, white and navy.

- Graceful, rounded profile
- Wall-mounted vanity with integrated countertop
- Two beechwood front legs
- Two drawers for storage with soft close European glides

| SPECIFICATIONS      |                                                          |
|---------------------|----------------------------------------------------------|
| Available Sizes     | 30", 36", 42" (18" Depth)                                |
| Colors              | Black, Navy, White                                       |
| Drawers             | One large interior drawer and one upper accessory drawer |
| Construction        | MDF                                                      |
| Installation Method | Wallmounted                                              |
| Sink Material       | Solid Surface                                            |
| Counter Finish      | Matte                                                    |
| Overflow            | Yes                                                      |
| Faucet Spread       | 8" Widespread, Faucet Not Included                       |
| Assembly Required   | No                                                       |