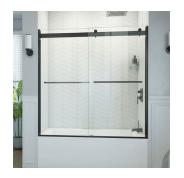

48"x76" CHROME WITH CLEAR GLASS

60"x60" SATIN BLACK WITH CLEAR GLASS

60"x76" CHROME WITH SMOKE GRAY GLASS