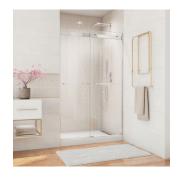

48"x76" CHROME WITH CLEAR GLASS

60"x60" SATIN BLACK WITH CLEAR GLASS

60"x76" CHROME WITH SMOKE GRAY GLASS