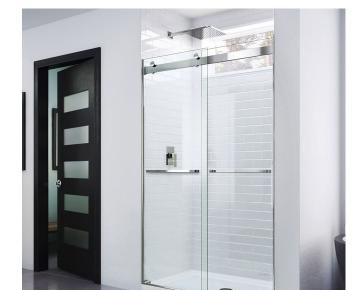

48"x76" CHROME WITH CLEAR GLASS

60"x60" SATIN BLACK WITH CLEAR GLASS

60"x76" CHROME WITH SMOKE GRAY GLASS