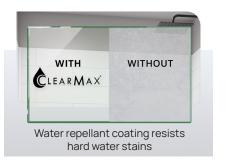

## WHAT WE LOVE ABOUT DREAMLINE ESSENCE

Rejuvenate your bathroom with DreamLine's Essence bathtub and sliding alcove shower doors. The sleek, frameless, and semi-frameless designs are enhanced by contemporary hardware in a choice of three finishes. The doors, available in clear or smoke-gray glass, feature specially designed rollers that allow for smooth, quiet operation. The space-saving sliding doors can be installed to open to the left or to the right. Glass is treated with a water- and stain-resistant finish to keep the surface looking clean and clear.