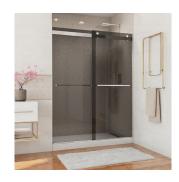

48"x76" CHROME WITH CLEAR GLASS

60"x60" SATIN BLACK WITH CLEAR GLASS

60"x76" CHROME WITH SMOKE GRAY GLASS